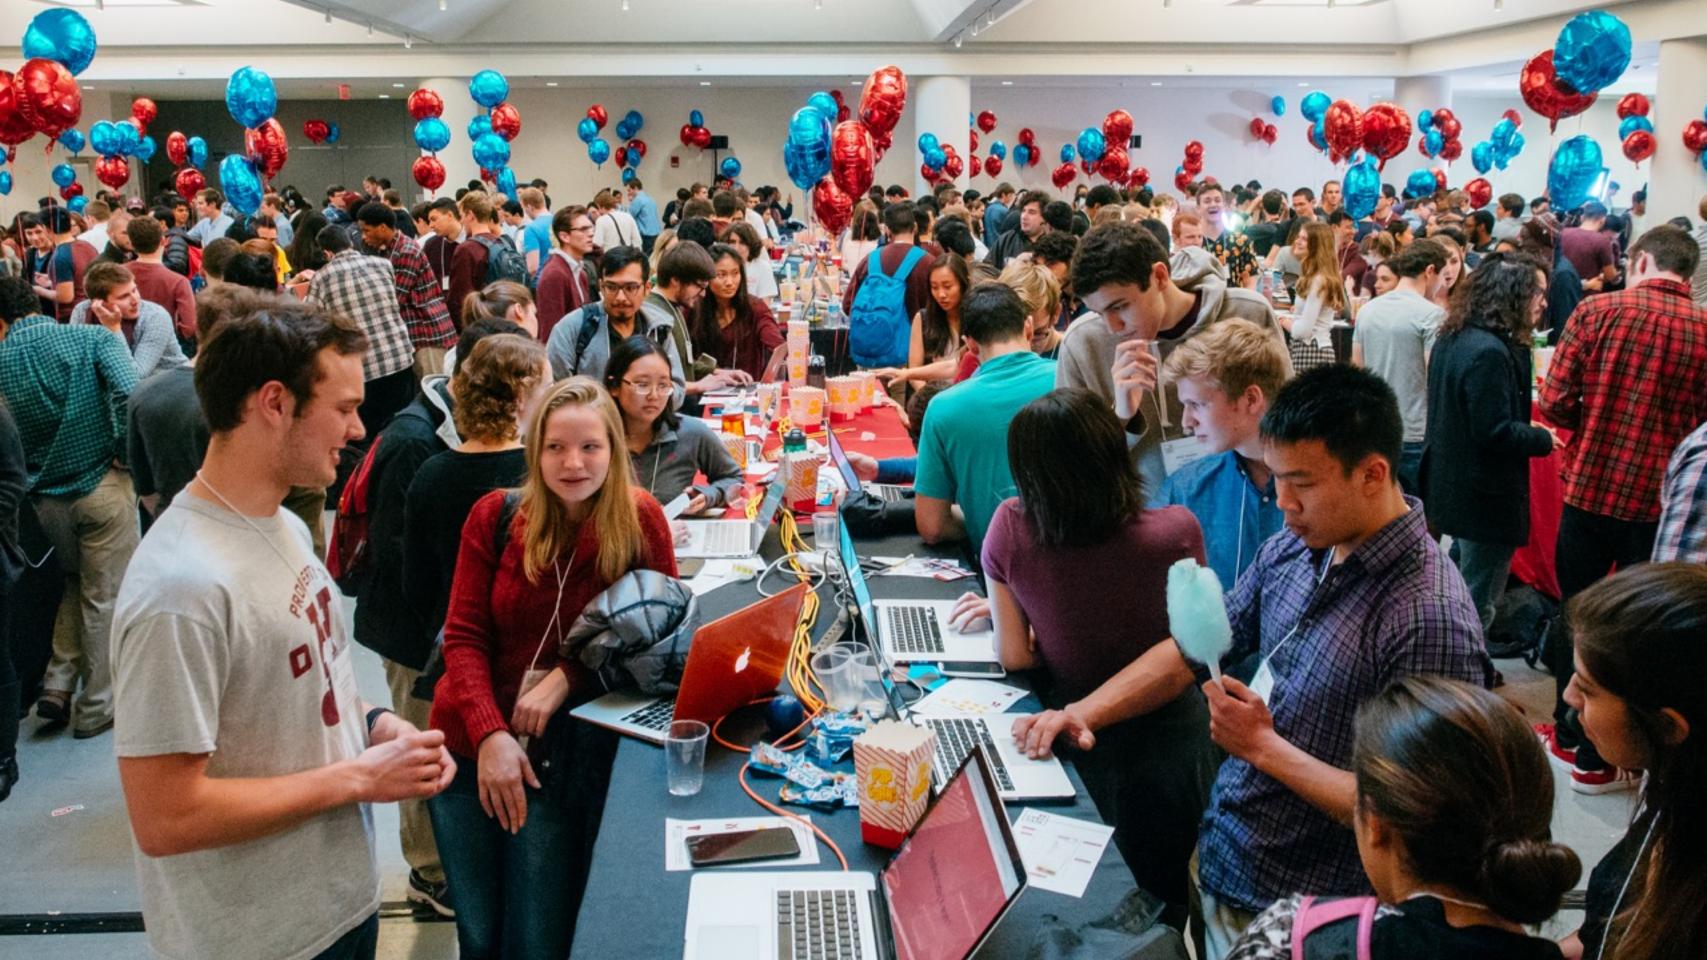

odore Liu                | 1.667 | 0.130  | 3.460   | 0.000  | 0.000    | 3.590 |  |  |  |  |
| 7  | Thomas Richard Lively staff | 4.006 | 0.270  | 3.400   | 0.000  | 0.000    | 3.670 |  |  |  |  |
| 8  | Qingyang Chen staff         | 2.003 | 0.260  | 3.450   | 0.000  | 0.000    | 3.710 |  |  |  |  |
| 9  | Eric Bornstein              | 9.115 | 0.260  | 3.470   | 0.000  | 0.000    | 3.730 |  |  |  |  |
| 10 | Raphael Rouvinov staff      | 4.003 | 0.300  | 3.530   | 0.000  | 0.000    | 3.830 |  |  |  |  |

### CS50 Coding Contest



We miss u HUDS

(@we\_miss\_u\_huds)



**Fabulous Prizes** 

(@fabulous\_prizes)



**Big Board Big Boys** 

(@big\_board\_boys)



Madeleine Jennewein

(@maddy\_jennewein)

## CS50 Hackathon























## cs50.harvard.edu/register

## CS50 Fair

















## Week 11