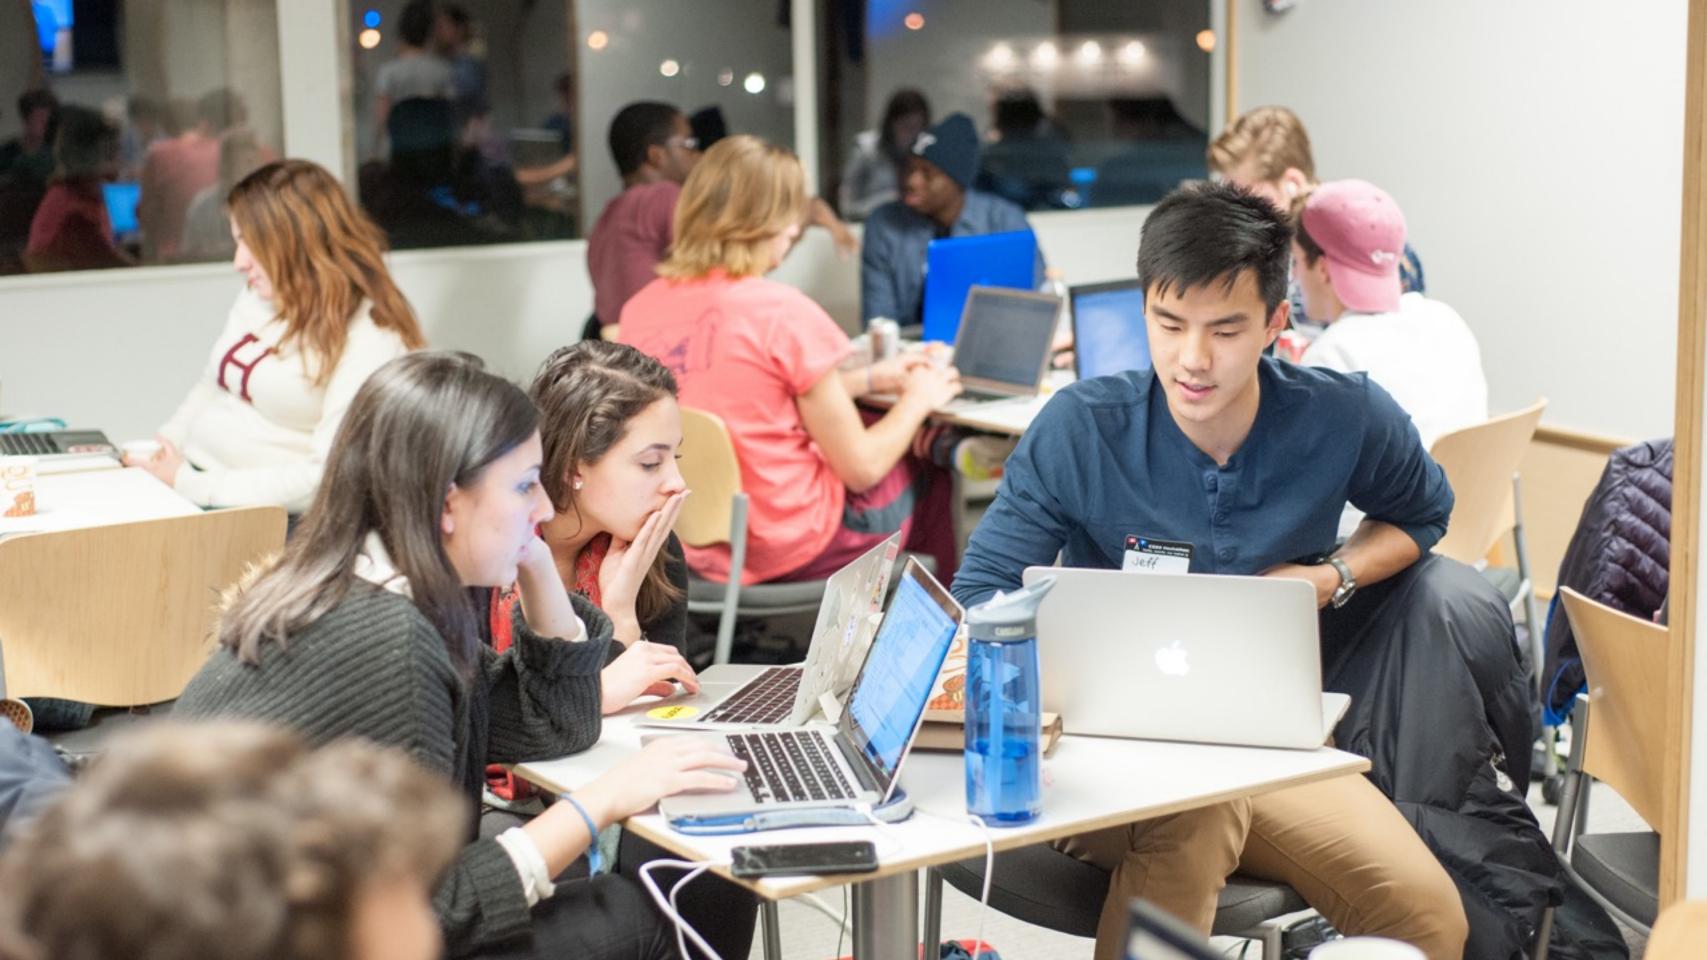

0   | 0.000  | 0.000    | 3.570 |  |  |  |  |
| 6  | Theodore Liu                | 1.667 | 0.130  | 3.460   | 0.000  | 0.000    | 3.590 |  |  |  |  |
| 7  | Thomas Richard Lively staff | 4.006 | 0.270  | 3.400   | 0.000  | 0.000    | 3.670 |  |  |  |  |
| 8  | Qingyang Chen staff         | 2.003 | 0.260  | 3.450   | 0.000  | 0.000    | 3.710 |  |  |  |  |
| 9  | Eric Bornstein              | 9.115 | 0.260  | 3.470   | 0.000  | 0.000    | 3.730 |  |  |  |  |
| 10 | Raphael Rouvinov staff      | 4.003 | 0.300  | 3.530   | 0.000  | 0.000    | 3.830 |  |  |  |  |

### CS50 Coding Contest



We miss u HUDS

(@we\_miss\_u\_huds)



**Fabulous Prizes** 

(@fabulous\_prizes)



**Big Board Big Boys** 

(@big\_board\_boys)



Madeleine Jennewein

(@maddy\_jennewein)

## CS50 Hackathon























## cs50.harvard.edu/register

## CS50 Fair

















## Week 11