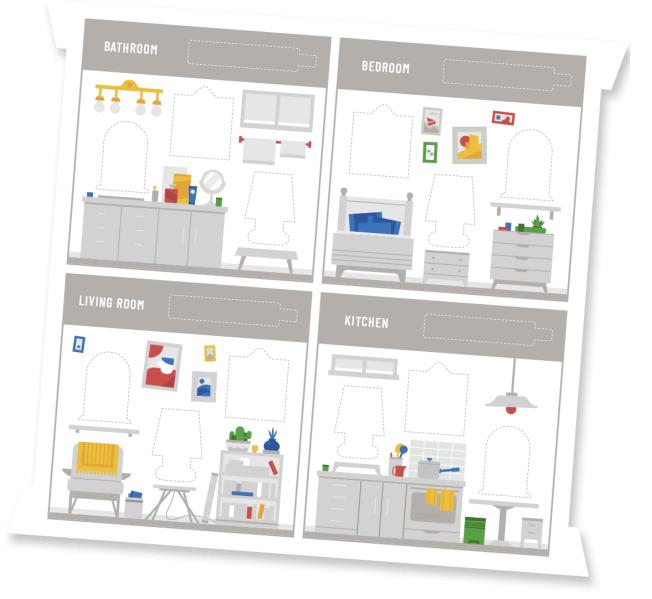

# Room Décor

The garish ornamentation of the bedroom instantly gives you a flashback to when you and your roommates tried to furnish your last place. With each of you requiring different conditions, it's a wonder you were able to navigate competing priorities to come up with an arrangement that could satisfy everyone!

#### The House

As shown in this diagram, the **house** consists of 4 rooms - **bathroom**, **bedroom**, **living room**, and **kitchen**. The **bathroom** and **bedroom** are upstairs, while the **living room** and **kitchen** are downstairs.

The **bathroom** and **living room** are on the left side, and the **bedroom** and **kitchen** are on the right side.

Each room has a **wall color** (red, yellow, blue, or green) and can hold up to **3 objects** (**1** of each category) in the order shown in the room.