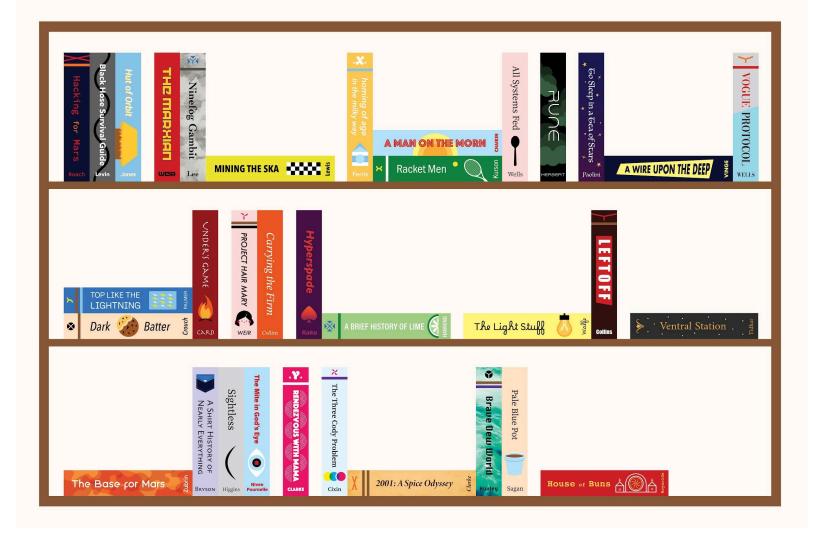

## Books

Ugh, the lights in the library always flicker; I wonder if there's faulty wiring somewhere ... say, do some of these look off to you?