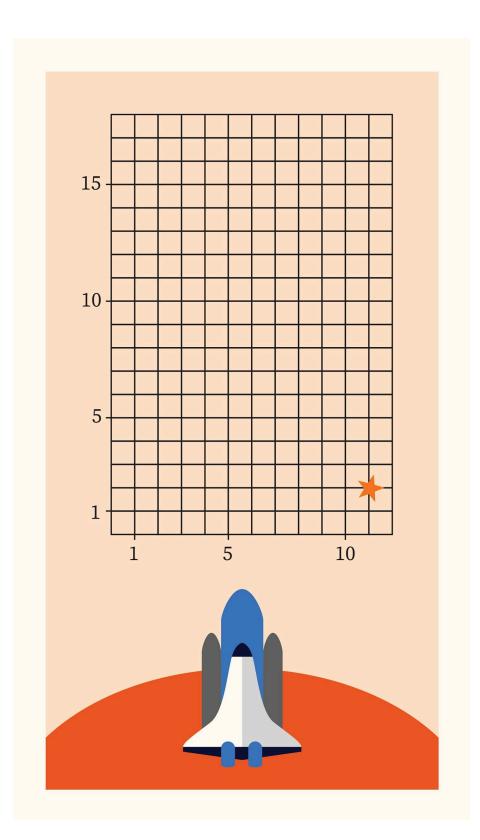

## The Round of Music

I like to hang out in the music room and imagine what I'd name my band if I had one. Every time I think about it, I come up with too many ideas to count.

### 5, 440, 10, 50, 97's, 20, 182