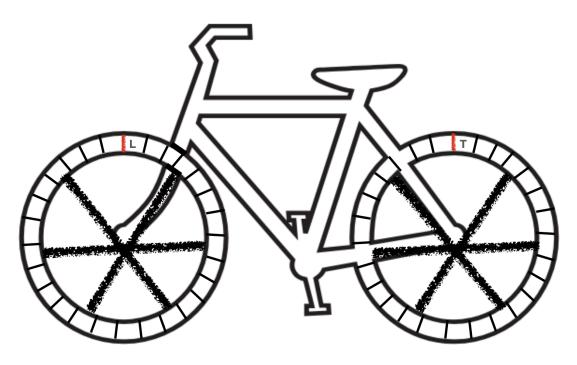

# Cycleword

As you enter the garage, you can't help but notice strange clues on the bike. As the wheels start spinning, the answers all seem to blend together and you wonder what's left.

#### Front

Mexico's most famous musician, according to Coco (7) The Swiss home of the world's only 300M indoor shooting range (7) Chocolatey spread (7) Paint partner to Williams (7) One of the opening acts for Jennifer Lopez's Dance Again World Tour (7) Flying fastener (4 3)

#### Back

Parts of a buck (7) Valorous (7) Like playing musical instruments in public in Singapore (7) Show stronger tenacity (7) Herbal brand formerly owned by Starbucks (4 3) Forcefully remove (4 3)

*Hint: The answers to the 6 clues for each wheel are in alphabetical order above, but not on the wheels!* 