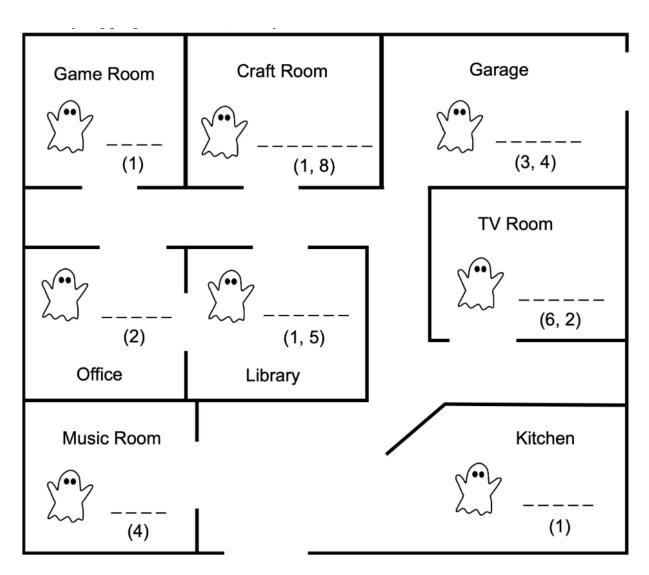

## [Meta] A Haunting Conclusion

Note: This puzzle is a **metapuzzle**, so it uses the answers from the other puzzles! We only recommend trying to solve this puzzle if you've already solved at least six of the eight previous puzzles. The more feeder puzzles you solve, the easier this puzzle gets!

With everything going on in this house, it's clearly haunted. But what can we do about it?