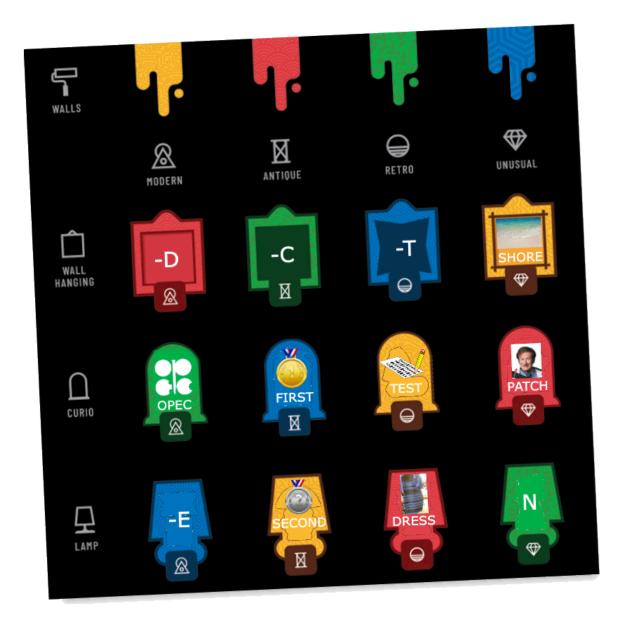

#### The Objects

There are 3 different categories of **objects**: **wall hangings**, **lamps**, and **curios**. Objects will come in 4 different **colors** (red, yellow, blue, and green) and 4 different styles (*modern*, *antique*, *retro*, or *unusual*). However, not every category of **object** comes in every *style*. The chart below shows the only **12** possible **color**/*style* combinations. That means there is no object that is both *modern* and yellow. It also means that a *modern* **lamp** is always blue, a *modern* blue object is always a **lamp**, and a blue **lamp** is always *modern*.

Each room contains a **lamp** slot, **wall hanging** slot, and **curio** slot (in some order) in which an **object** of that category can be placed. If there is nothing in one of these slots, it is considered an **empty** slot.

Important: **wall color** works a little differently from **objects**. While every **object** has both a *style* and a **color**, **wall color** has only a **color**. In addition, **object** slots can be left **empty**, but every wall must have a **color**.