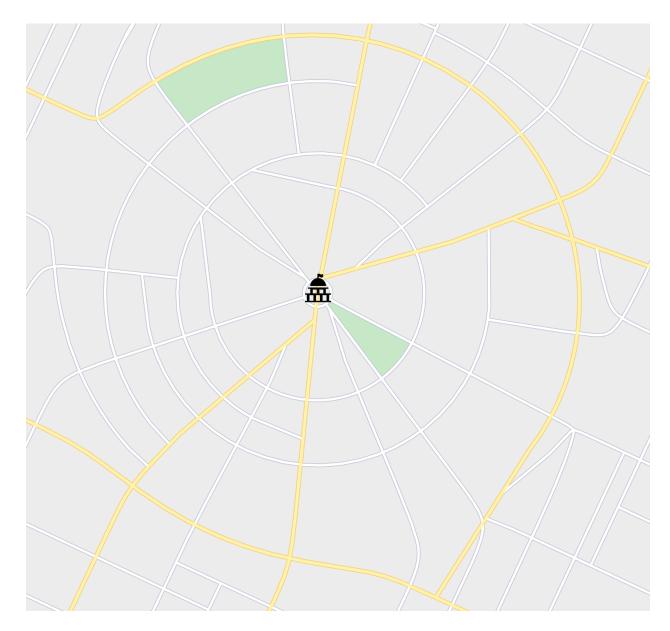

# MapGPT

ChatGPT is so much fun to use! Too bad it isn't good at creating maps. Decipher these directions to determine the name of each major (yellow) road used in one of the routes, and place each building mentioned in the driving instructions just past an intersection of two major roads. City Hall has been placed for you. The minor streets will not be used by MapGPT. Also, because MapGPT is imperfect, it might not generate an especially efficient route between two places. When you're done, take the *intersection* of each building to reveal a style of travel that explains MapGPT's route.

How do I get from the library to the dentist?

From your position on Oakly, take the south turn, then turn right. Turn right on Byrde, pass City Hall, and turn left. Your destination will be on the left.

Okay, and how do I get from here to the nearest grocery store?

Head south on Byrde, then left at Jynx. Turn right on McDoffs. Take the first right after you pass the library, at the autoshop. Turn on Weasel (towards city hall) then right at the T. Finally, turn right on Sixth and your destination will be at the next intersection.

\$

Okay, last errand of the day - how do I get to the hardware store?

Head east on Sixth. Take the first left, and keep going until you reach the dentist. Turn right, then right at the intersection with the library. Turn right at the cemetery, then turn right. Turn right at the T, then take the next right. Take the next left and the hardware store is on your immediate right.