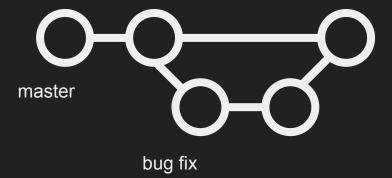

# git + GitHub

Version control system (VCS)

Version control system (VCS)

Facilitates collaboration

Version control system (VCS)

Facilitates collaboration

Keep track of versions

Version control system (VCS)

Facilitates collaboration

Keep track of versions

Switch between versions

Version control system (VCS)

Facilitates collaboration

Keep track of versions

Switch between versions

Work with branches