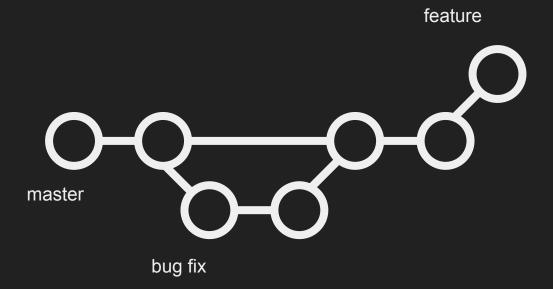

# Workflow

#### Workflow

push

#### Workflow

#### Workflow

Via web UI or file in GitHub repo (usually root)

Via web UI or file in GitHub repo (usually root)

Different between services

Via web UI or file in GitHub repo (usually root)

Different between services