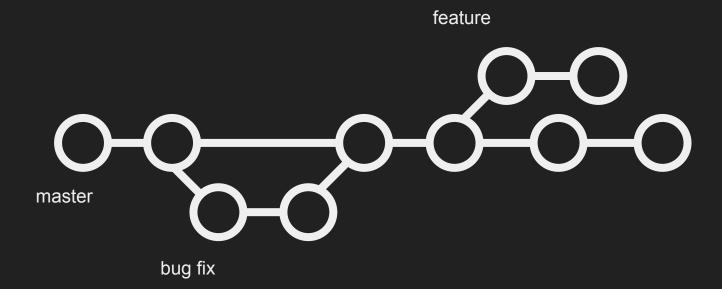

# Continuous Integration Continuous Deployment

# git + GitHub

Version control system (VCS)

Version control system (VCS)

Facilitates collaboration

Version control system (VCS)

Facilitates collaboration

Keep track of versions

Version control system (VCS)

Facilitates collaboration

Keep track of versions

Switch between versions

Version control system (VCS)

Facilitates collaboration

Keep track of versions

Switch between versions

Work with branches

### GitHub

Hosting service

#### GitHub

Hosting service

Nice web interface to git

#### GitHub

Hosting service

Nice web interface to git

And more ...























## Integration challenges



Continuous Integration

# Continuous Integration (CI)

Integrate changes safely

# Continuous Integration (CI)

Integrate changes safely

Add automated tests

# Continuous Integration (CI)

Integrate changes safely

Add automated tests

Catch, and fix bugs early

# Workflow

#### CI Services









#### Servers

Install software (e.g., dependencies)

#### Servers

Install software (e.g., dependencies)

Build, run, and test our applications

#### Servers

Install software (e.g., dependencies)

Build, run, and test our applications

Customize build



# WebHooks

### WebHooks

Similar to event listeners

#### WebHooks

Similar to event listeners

Triggered when some event happens

#### WebHooks

Similar to event listeners

Triggered when some event happens