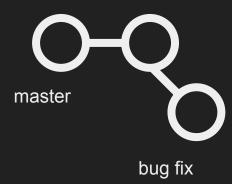

# git + GitHub

Version control system (VCS)

Version control system (VCS)

Facilitates collaboration

Version control system (VCS)

Facilitates collaboration

Keep track of versions

Version control system (VCS)

Facilitates collaboration

Keep track of versions

Switch between versions

Version control system (VCS)

Facilitates collaboration

Keep track of versions

Switch between versions

Work with branches