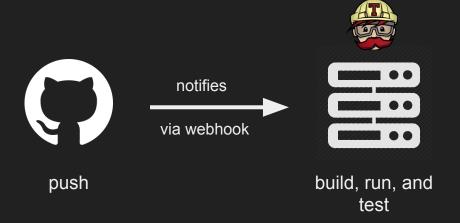

# WebHooks

### WebHooks

Similar to event listeners

#### WebHooks

Similar to event listeners

Triggered when some event happens

#### WebHooks

Similar to event listeners

Triggered when some event happens (e.g., pushing commits)