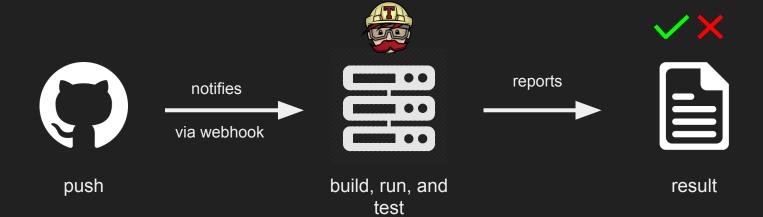

#### Workflow

push

#### Workflow

#### Workflow

Via web UI or file in GitHub repo (usually root)

Via web UI or file in GitHub repo (usually root)

Different between services

Via web UI or file in GitHub repo (usually root)

Different between services

Define build, and testing environment