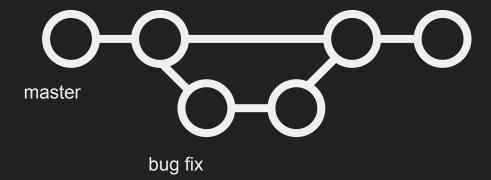

# git + GitHub

Version control system (VCS)

Version control system (VCS)

Facilitates collaboration

Version control system (VCS)

Facilitates collaboration

Keep track of versions

Version control system (VCS)

Facilitates collaboration

Keep track of versions

Switch between versions

Version control system (VCS)

Facilitates collaboration

Keep track of versions

Switch between versions

Work with branches